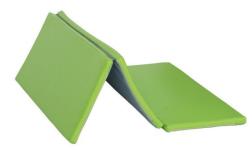

## DESCRIPTION

Sitting mat for Elven House 6513060. Made of soft polyurethane foam, trimmed with artificial leather. Easy to clean. Cover contains hidden zipper and it is removable. The use of reinforced seams extends the life of the product, a special method of covering the zipper guarantees safe play, without the risk of getting caught on the metal part. The precision of the hems eliminates the creasing effect of the material. Security provides Oeko-Tex certificate. Dim.: H. 3 x L.117 x W. 93 cmDim.: after folding: H. 9 x L. 39 x W. 93 cm