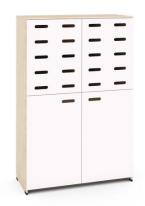

## **DESCRIPTION**

A functional piece of furniture, containing both 20 sets of bedding and 20 kindergarten beds. The doors are divided so that only the lower part with beds or the upper part with bedding can be opened. The oblong openings in the doors, in addition to their attractive design, ensure natural air circulation. The cabinet body is made of 18 mm maple chipboard. Door made of 16 mm thick MDF, varnished with ecological paints. Dim.: H. 228 x W. 150 x D. 65 cm