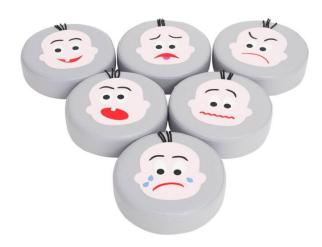

## Emotions - set of poufs 4641401

## **DESCRIPTION**

Made of soft polyurethane foam, trimmed with artificial leather. Easy to clean. Cover contains hidden zipper and it is removable. The use of reinforced seams extends the life of the product, a special method of covering the zipper tape guarantees safe play, without the risk of getting caught on the metal part. The precision of the hems eliminates the creasing effect of the material. Security provides Oeko-Tex certificate. Set of 6 pcs. Dim.: dia. 30 cm, H. 8 cm