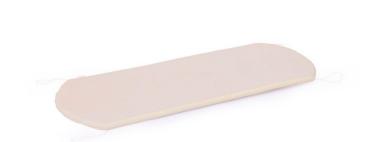

## **DESCRIPTION**

Mattress filled with soft polyurethane foam, trimmed with strong cotton in a neutral color. Elastic bands sewn in the corners make it possible to put the mattress on the bed so that it does not move while lying down. Cover contains hidden zipper and it is removable. Security provides Oeko-Tex certificate. Dim.: L. 124 x W. 50 x H. 3 cm