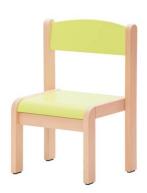

## Beech chair Novum H 21 cm, lime 4529507F

## **DESCRIPTION**

These aesthetic, durable and colorful chairs are made of plywood (seat and backrest) and natural beech wood (frame with nicely curved edging) varnished with ecological water paints. High-quality workmanship ensures long-term use, whereas warm colors will bring brighteness to every classroom. Plastic glides with felt prevent from scratching. H. 21 cm