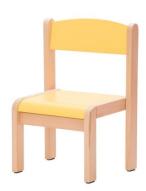

## Beech chair Novum H 21 cm, yellow 4529506F

## **DESCRIPTION**

These aesthetic, durable and colorful chairs are made of plywood (seat and backrest) and natural beech wood (frame with nicely curved edging) varnished with ecological water paints. High-quality workmanship ensures long-term use, whereas warm colors will bring brighteness to every classroom. Plastic glides with felt prevent from scratching. H. 21 cm