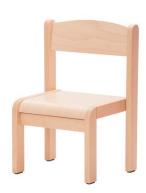

## Beech chair Novum H 21 cm, natural **4529500F**

## **DESCRIPTION**

These aesthetic, durable and colorful chairs are made of plywood (seat and backrest) and natural beech wood (frame with nicely curved edging) varnished with ecological water paints. High-quality workmanship ensures long-term use, whereas warm colors will bring brighteness to every classroom. Plastic glides with felt prevent from scratching. H. 21 cm