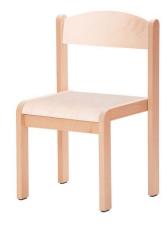

## Beech chair Novum H 35 cm, natural 4529200F

## DESCRIPTION

These aesthetic, durable and colorful chairs are made of plywood (seat and backrest) and natural beech wood (frame with nicely curved edging) varnished with ecological water paints. High-quality workmanship ensures long-term use, whereas warm colors will bring brighteness to every classroom. Plastic glides with felt prevent from scratching. H. 35 cm