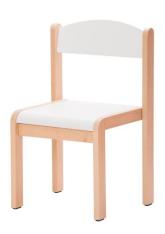

## Beech chair Novum H. 35 cm white 4529201F

## **DESCRIPTION**

These aesthetic, durable and colorful chairs are made of plywood (seat and backrest) and natural beech wood (frame with nicely curved edging) varnished with ecological water paints. High-quality workmanship ensures long-term use, whereas warm colors will bring brighteness to every classroom. Plastic glides with felt prevent from scratching. H. 35 cm