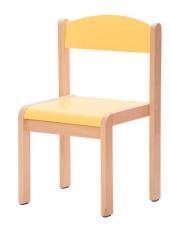

## Beech chair Novum H.35 cm yellow pastel 4529206F

## DESCRIPTION

07.02.2023

These aesthetic, durable and colorful chairs are made of plywood (seat and backrest) and natural beech wood (frame with nicely curved edging) varnished with ecological water paints. High-quality workmanship ensures long-term use, whereas warm colors will bring brighteness to every classroom. Plastic glides with felt prevent from scratching. H. 35 cm