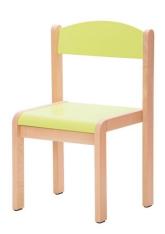

## Beech chair Novum H.35 cm lime **4529207F**

## **DESCRIPTION**

These aesthetic, durable and colorful chairs are made of plywood (seat and backrest) and natural beech wood (frame with nicely curved edging) varnished with ecological water paints. High-quality workmanship ensures long-term use, whereas warm colors will bring brighteness to every classroom. Plastic glides with felt prevent from scratching. H. 35 cm