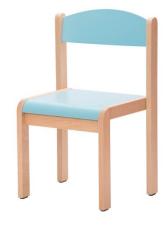

## Beech chair Novum H.35 cm light blue 4529209F

## DESCRIPTION

07.02.2023

These aesthetic, durable and colorful chairs are made of plywood (seat and backrest) and natural beech wood (frame with nicely curved edging) varnished with ecological water paints. High-quality workmanship ensures long-term use, whereas warm colors will bring brighteness to every classroom. Plastic glides with felt prevent from scratching. H. 35 cm