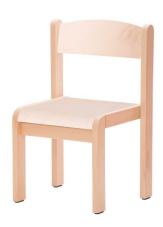

## Beech chair Novum H.31 cm, natural **4529100F**

## **DESCRIPTION**

These aesthetic, durable and colorful chairs are made of plywood (seat and backrest) and natural beech wood (frame with nicely curved edging) varnished with ecological water paints. High-quality workmanship ensures long-term use, whereas warm colors will bring brighteness to every classroom. Plastic glides with felt prevent from scratching. H. 31 cm