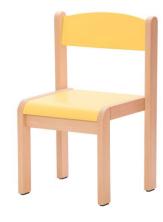

## Beech chair Novum H.31 cm yellow pastel 4529106F

## DESCRIPTION

These aesthetic, durable and colorful chairs are made of plywood (seat and backrest) and natural beech wood (frame with nicely curved edging) varnished with ecological water paints. High-quality workmanship ensures long-term use, whereas warm colors will bring brighteness to every classroom. Plastic glides with felt prevent from scratching. H. 31 cm