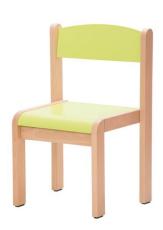

## Beech chair Novum H.31 cm lime 4529107F

## **DESCRIPTION**

These aesthetic, durable and colorful chairs are made of plywood (seat and backrest) and natural beech wood (frame with nicely curved edging) varnished with ecological water paints. High-quality workmanship ensures long-term use, whereas warm colors will bring brighteness to every classroom. Plastic glides with felt prevent from scratching. H. 31 cm