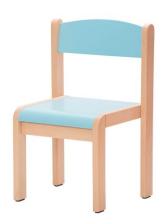

## Beech chair Novum H.31 cm light blue 4529109F

## **DESCRIPTION**

These aesthetic, durable and colorful chairs are made of plywood (seat and backrest) and natural beech wood (frame with nicely curved edging) varnished with ecological water paints. High-quality workmanship ensures long-term use, whereas warm colors will bring brighteness to every classroom. Plastic glides with felt prevent from scratching. H. 31 cm