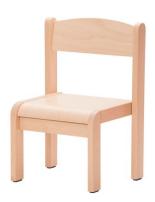

## **DESCRIPTION**

These aesthetic, durable and colorful chairs are made of plywood (seat and backrest) and natural beech wood (frame with nicely curved edging) varnished with ecological water paints. High-quality workmanship ensures long-term use, whereas warm colors will bring brighteness to every classroom. Plastic glides with felt prevent from scratching. H. 26 cm