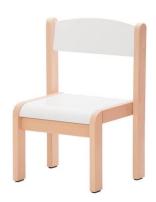

## Beech chair Novum H. 26 white 4529401F

## **DESCRIPTION**

These aesthetic, durable and colorful chairs are made of plywood (seat and backrest) and natural beech wood (frame with nicely curved edging) varnished with ecological water paints. High-quality workmanship ensures long-term use, whereas warm colors will bring brighteness to every classroom. Plastic glides with felt prevent from scratching. H. 26 cm