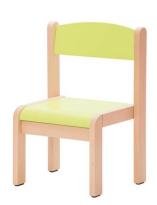

## Beech chair Novum H.26 cm lime 4529407F

## **DESCRIPTION**

These aesthetic, durable and colorful chairs are made of plywood (seat and backrest) and natural beech wood (frame with nicely curved edging) varnished with ecological water paints. High-quality workmanship ensures long-term use, whereas warm colors will bring brighteness to every classroom. Plastic glides with felt prevent from scratching. H. 26 cm