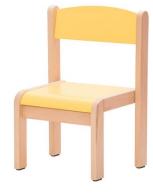

## Beech chair Novum H.26 cm yellow pastel 4529406F

## DESCRIPTION

07.02.2023

These aesthetic, durable and colorful chairs are made of plywood (seat and backrest) and natural beech wood (frame with nicely curved edging) varnished with ecological water paints. High-quality workmanship ensures long-term use, whereas warm colors will bring brighteness to every classroom. Plastic glides with felt prevent from scratching. H. 26 cm