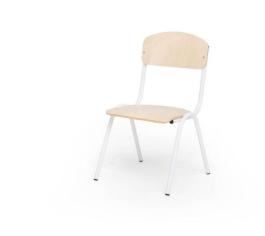

## DESCRIPTION

Simple design and timeless solution. Seat and backrest od this chair is made of 8mm thick beech plywood painted with waterbasedlacquer. Powder coated metal frame made of metal pipe with dia 16 mmand 1,2 thick wall. Anti-slip plastic glides provide more stability. Available in 5 different colours and 6 different sizes. H. 26 cm.