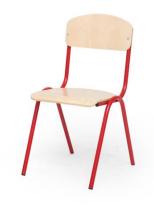

## Adam chair H 31 cm red 6307013

## DESCRIPTION

Simple design and timeless solution. Seat and backrest od this chair is made of 8mm thick beech plywood painted with waterbasedlacquer. Powder coated metal frame made of metal pipe with dia 16 mmand 1,2 thick wall. Anti-slip plastic glides provide more stability. Available in 5 different colours and 6 different sizes. H. 31 cm.