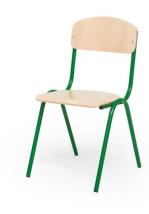

## Adam chair H 31 cm green 6307015

## DESCRIPTION

Simple design and timeless solution. Seat and backrest od this chair is made of 8mm thick beech plywood painted with waterbasedlacquer. Powder coated metal frame made of metal pipe with dia 16 mmand 1,2 thick wall. Anti-slip plastic glides provide more stability. Available in 5 different colours and 6 different sizes. H. 31 cm.