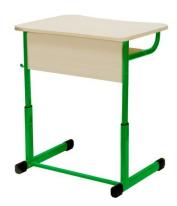

## Adjustable table, green **6308311**

## **DESCRIPTION**

"Practical and ergonomic single table with height adjustment. The top is made of a laminated chipboard in the color of milk oak. Metal frame, powder coated. The shape of the table top allows to set up tables to work in groups. Table contains shelf under the top and backpack hangers. Adjustable leg height. Available in 3 colors of the frame. Dim. top: 70 ? 51,5 ? 1,8 cm. Adjustment range: 64-81 cm