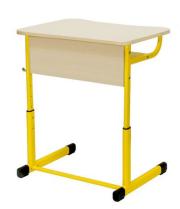

## Adjustable table, yellow **6308312**

## **DESCRIPTION**

"Practical and ergonomic single table with height adjustment. The top is made of a laminated chipboard in the color of milk oak. Metal frame, powder coated. The shape of the table top allows to set up tables to work in groups. Table contains shelf under the top and backpack hangers. Adjustable leg height. Available in 3 colors of the frame. Dim. top: 70 ? 51,5 ? 1,8 cm. Adjustment range: 64-81 cm