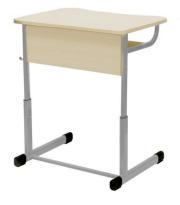

## DESCRIPTION

07.02.2023

"Practical and ergonomic single table with height adjustment. The top is made of a laminated chipboard in the color of milk oak. Metal frame, powder coated. The shape of the table top allows to set up tables to work in groups. Table contains shelf under the top and backpack hangers. Adjustable leg height. Available in 3 colors of the frame. Dim. top: 70 ? 51,5 ? 1,8 cm. Adjustment range: 64-81 cm