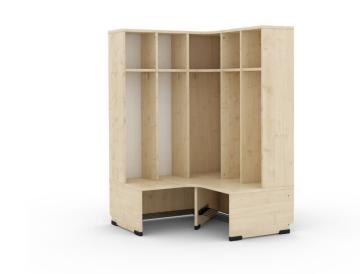

## DESCRIPTION

The cloakroom body is made of 18 mm thick maple chipboard. Edges secured with 2 mm ABS. The back side of the bodies is made of white HDF board. It can be equipped either with a bubble or wave door (doors sold separately). It contains shelf for footwear and double hanger. Triple heavy hook 4470255 on request. Dim.: H. 135 x W. 93 x D. 93 cm, seat height: 31 cm