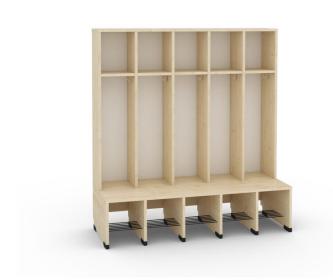

## Universal Cloakroom 5 4470241EX

## DESCRIPTION

The cloakroom body is made of 18 mm thick maple chipboard. Edges secured with 2 mm ABS. The back side of the bodies is made of white HDF board. It can be equipped either with a bubble or wave door (doors sold separately). It contains shelf for footwear and double hanger. Triple heavy hook 4470255 on request. Dim.: L. 126 x H. 135 x D. 50 cm, seat height: 31 cm