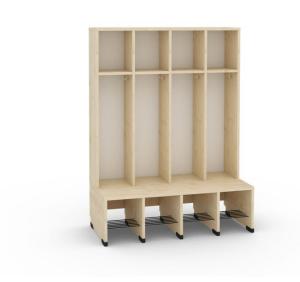

## DESCRIPTION

The cloakroom body is made of 18 mm thick maple chipboard. Edges secured with 2 mm ABS. The back side of the bodies is made of white HDF board. It can be equipped either with a bubble or wave door (doors sold separately). It contains shelf for footwear and double hanger. Triple heavy hook 4470255 on request. Dim.: L.  $101 \times H$ .  $135 \times D$ . 50 cm, seat height: 31 cm