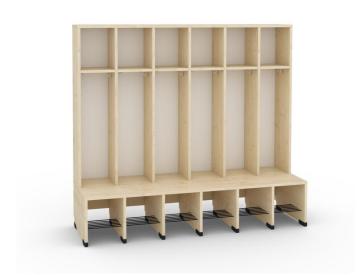

## DESCRIPTION

The cloakroom body is made of 18 mm thick maple chipboard. Edges secured with 2 mm ABS. The back side of the bodies is made of white HDF board. It can be equipped either with a bubble or wave door (doors sold separately). It contains shelf for footwear and double hanger. Triple heavy hook 4470255 on request. Dim.: L. 151 x H. 135 x D. 50 cm, seat height: 31 cm