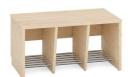

## Modular Cloakroom Seat 3 H.35 6512930

According to customer's demands, one can buy only seats or shelves or combine all elements into one piece of furniture. It's important to remember to choose right elements: seat, back and sides designed for specific height and width. The cloakroom body is made of 18 mm thick maple chipboard. Edges secured with 2 mm ABS. It contains strong triple hangers, additional shelf, excision for skirting board and shelf for footwear. Cloakroom available in 3 different seat heights and 3 widths. The remaining elements of the modular cloakroom are sold separately. Dim.: W 71 x D 40 cm, Seat Height: 35 cm