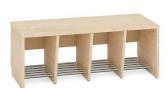

## Modular Cloakroom Seat 4 H.35 **6512933**

## **DESCRIPTION**

According to customer's demands, one can buy only seats or shelves or combine all elements into one piece of furniture. It's important to remember to choose right elements: seat, back and sides designed for specific height and width. The cloakroom body is made of 18 mm thick maple chipboard. Edges secured with 2 mm ABS. It contains strong triple hangers, additional shelf, excision for skirting board and shelf for footwear. Cloakroom available in 3 different seat heights and 3 widths. The remaining elements of the modular cloakroom are sold separately. Dim.: W 93 x D 40 cm, Seat Height: 35 cm