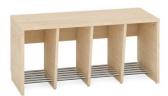

## Modular Cloakroom Seat 4 H.43 6512934

According to customer's demands, one can buy only seats or shelves or combine all elements into one piece of furniture. It's important to remember to choose right elements: seat, back and sides designed for specific height and width. The cloakroom body is made of 18 mm thick maple chipboard. Edges secured with 2 mm ABS. It contains strong triple hangers, additional shelf, excision for skirting board and shelf for footwear. Cloakroom available in 3 different seat heights and 3 widths. The remaining elements of the modular cloakroom are sold separately. Dim.: W 93 x D 40 cm, Seat Height: 43 cm