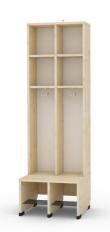

## Maxi Cloakroom 2 6512409EX

## **DESCRIPTION**

The cloakroom body is made of 18 mm thick laminated, maple chipboard. Edges secured with 2 mm ABS. The back side of the bodies is made of white HDF board. It can be equipped either with a bubble or wave door (doors sold separately). Cloakroom contains additional shelf, adjustable feet, shelf for footwear and excision for skirting board. Triple heavy hook 4470255 included. Seat Height 31 cm. Dim.: H. 163 x W. 52 x D. 50 cm