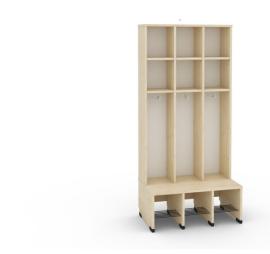

## Maxi Cloakroom 3 6512410EX

## DESCRIPTION

The cloakroom body is made of 18 mm thick laminated, maple chipboard. Edges secured with 2 mm ABS. The back side of the bodies is made of white HDF board. It can be equipped either with a bubble or wave door (doors sold separately). Cloakroom contains additional shelf, adjustable feet, shelf for footwear and excision for skirting board. Triple heavy hook 4470255 included. Seat Height 31 cm. Dim.: H. 163 x W. 76 x D. 50 cm