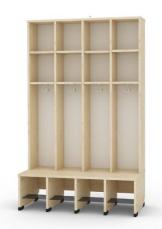

## Maxi Cloakroom 4 6512411EX

## **DESCRIPTION**

The cloakroom body is made of 18 mm thick laminated, maple chipboard. Edges secured with 2 mm ABS. The back side of the bodies is made of white HDF board. It can be equipped either with a bubble or wave door (doors sold separately). Cloakroom contains additional shelf, adjustable feet, shelf for footwear and excision for skirting board. Triple heavy hook 4470255 included. Seat Height 31 cm. Dim.: H. 163 x W. 101 x D. 50 cm