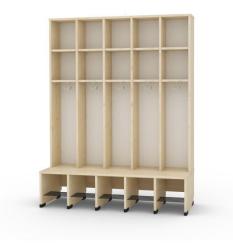

## Maxi Cloakroom 5 6512412EX

## DESCRIPTION

The cloakroom body is made of 18 mm thick laminated, maple chipboard. Edges secured with 2 mm ABS. The back side of the bodies is made of white HDF board. It can be equipped either with a bubble or wave door (doors sold separately). Cloakroom contains additional shelf, adjustable feet, shelf for footwear and excision for skirting board. Triple heavy hook 4470255 included. Seat Height 31 cm. Dim.: H. 163 x W. 126 x D. 50 cm