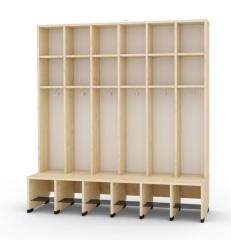

## Maxi Cloakroom 6 6512413EX

## **DESCRIPTION**

The cloakroom body is made of 18 mm thick laminated, maple chipboard. Edges secured with 2 mm ABS. The back side of the bodies is made of white HDF board. It can be equipped either with a bubble or wave door (doors sold separately). Cloakroom contains additional shelf, adjustable feet, shelf for footwear and excision for skirting board. Triple heavy hook 4470255 included. Seat Height 31 cm. Dim.: H. 163 x W. 150 x D. 50 cm