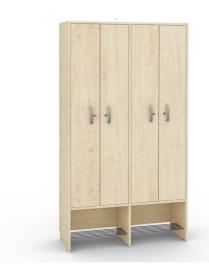

## Four-door Cloakroom 6512776EX

## **DESCRIPTION**

A small cloakroom which suits perfectly a teachers' room and other offices. It consists of 4 chambers equipped with double hooks and shelves for additional clothing. The entire furniture is made of 18mm thick chipboard and is built as a rigid frame, which improves stability. The back side of the bodies is made of white HDF board. The doors are equipped with locks for safe storage. Footwear can be kept separately on a bottom rack. Dim.: H.182cm x W. 102 cm x D. 40 cm