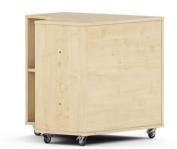

## Maple Corner Unit on wheels / on feet 6512487K

## **DESCRIPTION**

The line of furniture for dividing space helps in a practical way to separate functional room parts, thus making large rooms more cozy. Shelves with numerous compartments guarantee a lot of storage space. Eachrack comes with a set of wheels and feet. Decide which solution you prefer! This cabinet system is an extremely practical solution. The furniture is made of 18 mm thick laminated chipboard (maple or white), the edge of the board is covered with 2-mm ABS. Dim.: H. 76 x W. 80 x D. 80 cm