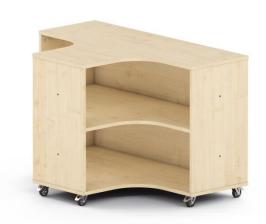

## Maple T-Unit on wheels / on feet 6512485K

## **DESCRIPTION**

The line of furniture for dividing space helps in a practical way to separate functional room parts, thus making large rooms more cozy. Shelves with numerous compartments guarantee a lot of storage space. Each rack comes with a set of wheels and feet. Decide which solution you prefer! This cabinet system is an extremely practical solution. The furniture is made of 18 mm thick laminated chipboard (maple or white), the edge of the board is covered with 2-mm ABS. Dim.: H. 76 x W. 120 x D. 80 cm