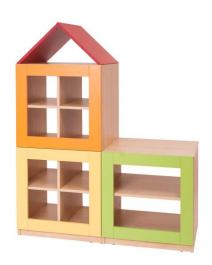

## **DESCRIPTION**

The set of furniture to built an interesting and creative construction. It is also very useful in separating the space not only in big rooms but also in those smaller ones. Nice, maple body perfectly matches the colourful elements. The height of cabinets is fitted to kids' height so they can easily use every single shelf. The set is made of 18 mm thick laminated chipboard. Edges secured with 2 mm ABS. The holes in the sides of the cabinets were designed to connect the modules. They should be joined together as it ensures the stability of the structure. Dim.: H. 155 x W. 120 x D. 42 cm