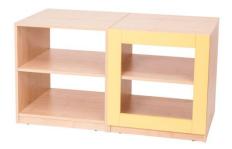

## **DESCRIPTION**

The set of furniture to built an interesting and creative construction. It is also very useful in separating the space not only in big rooms but also in those smaller ones. Nice, maple body perfectly matches the colourful elements. The height of cabinets is fitted to kids' height so they can easily use every single shelf. The set is made of 18 mm thick laminated chipboard. Edges secured with 2 mm ABS. The holes in the sides of the cabinets were designed to connect the modules. They should be joined together as it ensures the stability of the structure. Dim.: H. 65 x W. 120 x D. 42 cm