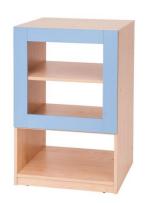

## **DESCRIPTION**

The set of furniture to built an interesting and creative construction. It is also very useful in separating the space not only in big rooms but also in those smaller ones. Nice, maple body perfectly matches the colourful elements. The height of cabinets is fitted to kids' height so they can easily use every single shelf. The set is made of 18 mm thick laminated chipboard. Edges secured with 2 mm ABS. The holes in the sides of the cabinets were designed to connect the modules. They should be joined together as it ensures the stability of the structure. Dim.: H. 95 x W. 60 x D. 42 cm