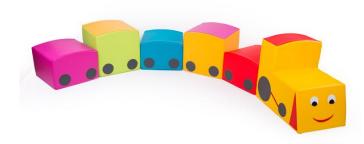

## Colourful train - set of foam seats 4640553

## DESCRIPTION

Made of soft polyurethane foam, trimmed with artificial leather. Easy to clean. Cover contains hidden zipper and it is removable. The use of reinforced seams extends the life of the product, a special method of covering the zipper guarantees safe play, without the risk of getting caught on the metal part. The precision of the hems eliminates the creasing effect of the material. Security provides Oeko-Tex certificate. 6 elements. Dimensions of the whole train: H. 50 x W. 40 x L. 260 cmDimensions of individual elements:yellow choo-choo 60 x 50 x 40 cm,small pink wagon 40 x 40 x 28 cm,small sea wagon 40 x 40 x 28 cm,large green wagon 40 x 40 x 40 x 40 cm.