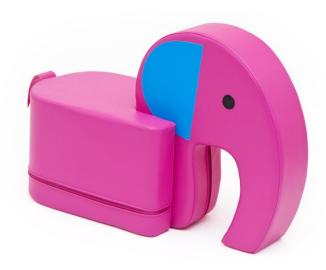

## Elephant soft seat 4521124

## **DESCRIPTION**

Made of soft polyurethane foam, trimmed with artificial leather. Easy to clean. Cover contains hidden zipper and it is removable. The use of reinforced seams extends the life of the product, a special method of covering the zipper guarantees safe play, without the risk of getting caught on the metal part. The precision of the hems eliminates the creasing effect of the material. Security provides Oeko-Tex certificate. Dim.: H. 55 (H. of seat  $30\ cm$ ) x L.  $79\ x$  W.  $34\ cm$ 