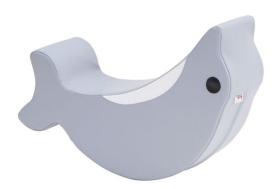

## Dolphin soft seat 4640028

## **DESCRIPTION**

Made of soft polyurethane foam, trimmed with artificial leather. Easy to clean. Cover contains hidden zipper and it is removable. The use of reinforced seams extends the life of the product, a special method of covering the zipper guarantees safe play, without the risk of getting caught on the metal part. The precision of the hems eliminates the creasing effect of the material. Security provides Oeko-Tex certificate. Dim.: H. 50 x L.  $78 \times W$ . 20 cm