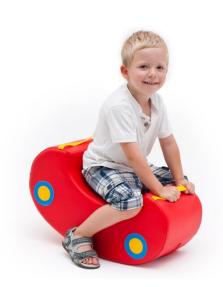

## Car rocking chair 4521127

## **DESCRIPTION**

Made of soft polyurethane foam, trimmed with artificial leather. Easy to clean. Cover contains hidden zipper and it is removable. The use of reinforced seams extends the life of the product, a special method of covering the zipper guarantees safe play, without the risk of getting caught on the metal part. The precision of the hems eliminates the creasing effect of the material. Security provides Oeko-Tex certificate. Dim.: H. 30 (H. of seat 19 cm) x L. 57 x W. 25 cm