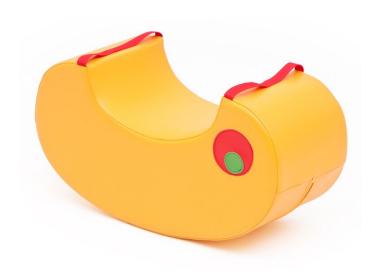

## Beans rocking chair yellow 4521152Y

## DESCRIPTION

Made of soft polyurethane foam, trimmed with artificial leather. Easy to clean. Cover contains hidden zipper and it is removable. The use of reinforced seams extends the life of the product, a special method of covering the zipper guarantees safe play, without the risk of getting caught on the metal part. The precision of the hems eliminates the creasing effect of the material. Security provides Oeko-Tex certificate. Dim.: H. 30 (H. of seat 19 cm) x L. 57 x W. 25 cm