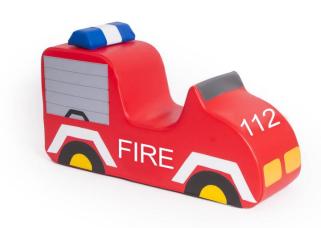

## Fire **4640412**

## **DESCRIPTION**

Made of soft polyurethane foam, trimmed with artificial leather. Easy to clean. Cover contains hidden zipper and it is removable. The use of reinforced seams extends the life of the product, a special method of covering the zipper guarantees safe play, without the risk of getting caught on the metal part. The precision of the hems eliminates the creasing effect of the material. Security provides Oeko-Tex certificate. Dim.: L. 95 x W.  $30 \times H. 45 \text{ cm}$ 